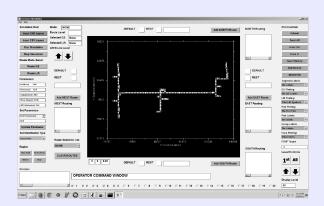

#### Outputs

Volume flow of carrier delivery. Average delivery times. Possible jams, non-convergences. Visual output of carrier moves.