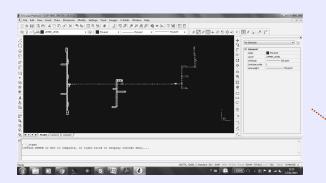

#### Features

The ConveyorRoute application is an high resolution simulation for segmented conveyors.

The model is exported directly from the CAD layout, with the possibility to customize the traffic patterns.

### Inputs

AutoCAD layout, FromTo table, input distribution (uniform, normal, exponential)